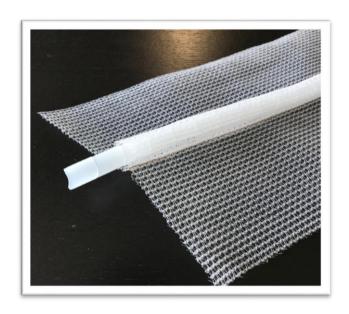

## **SPIROMESH**

## □ CHARACTERISTICS

SPIROMESH is a combination of knitted infusion mesh VI160W and spiral wrap SW.

It will help you to avoid any mark on your part and to optimize the resin distribution through the channel during infusion process.

## □ PROPERTIES

| Material             | Infusion mesh VI160W + spiral wrap SW16-13 or SW12-10 |
|----------------------|-------------------------------------------------------|
| Maximum temperature  | 80°C                                                  |
| Dimensions           | Width 8 cm folded, 17cm unfolded - Length 50m         |
| Infusion mesh Weight | 160 g/m <sup>2</sup>                                  |
| Spiral wrap diameter | 16 mm or 12mm external                                |